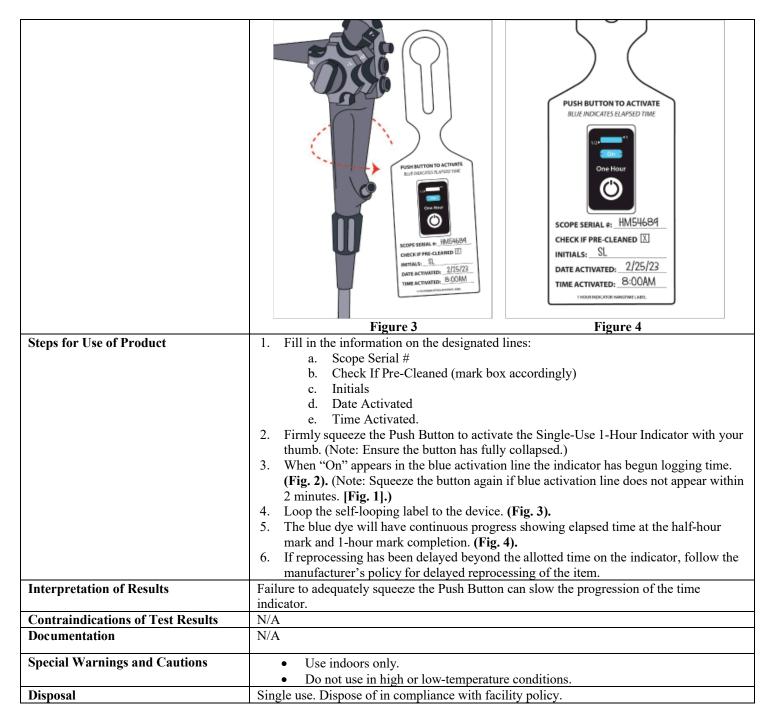

## Instructions for Use: Single-Use 1 Hour Indicator

| Brand Name of Product                | Single-Use 1-Hour Indicator                                                        |
|--------------------------------------|------------------------------------------------------------------------------------|
| Generic Name of Product              | 1-Hour Indicator                                                                   |
| Product Code Number(s)               | HTK-1H2                                                                            |
| Intended Use                         | To monitor elapsed time and whether predefined elapsed time has been reached.      |
| Range of Applications for Product    | N/A                                                                                |
| <b>Key Specifications of Product</b> | 1. One (1)-hour run-time.                                                          |
|                                      | 2. Push button activation on top of strip.                                         |
|                                      | 3. Non-toxic, latex-free, silicone free, and PVC free.                             |
|                                      | 4. Adhesive is pressure sensitive –40 °C (–40 °F) to 110 °C (230 °F).              |
|                                      | 5. The 1-hour timeline begins after activation and has an accuracy of $\pm 10\%$ . |