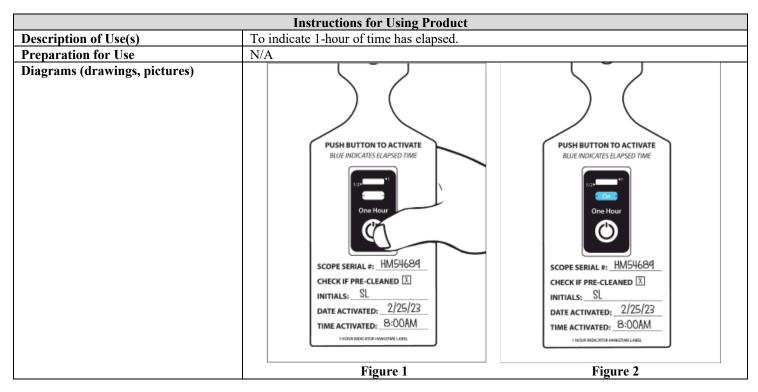

## Instructions for Use: Single-Use 1 Hour Indicator

| Brand Name of Product                | Single-Use 1-Hour Indicator                                                        |
|--------------------------------------|------------------------------------------------------------------------------------|
| Generic Name of Product              | 1-Hour Indicator                                                                   |
| Product Code Number(s)               | HTK-1H2                                                                            |
| Intended Use                         | To monitor elapsed time and whether predefined elapsed time has been reached.      |
| Range of Applications for Product    | N/A                                                                                |
| <b>Key Specifications of Product</b> | 1. One (1)-hour run-time.                                                          |
|                                      | 2. Push button activation on top of strip.                                         |
|                                      | 3. Non-toxic, latex-free, silicone free, and PVC free.                             |
|                                      | 4. Adhesive is pressure sensitive –40 °C (–40 °F) to 110 °C (230 °F).              |
|                                      | 5. The 1-hour timeline begins after activation and has an accuracy of $\pm 10\%$ . |