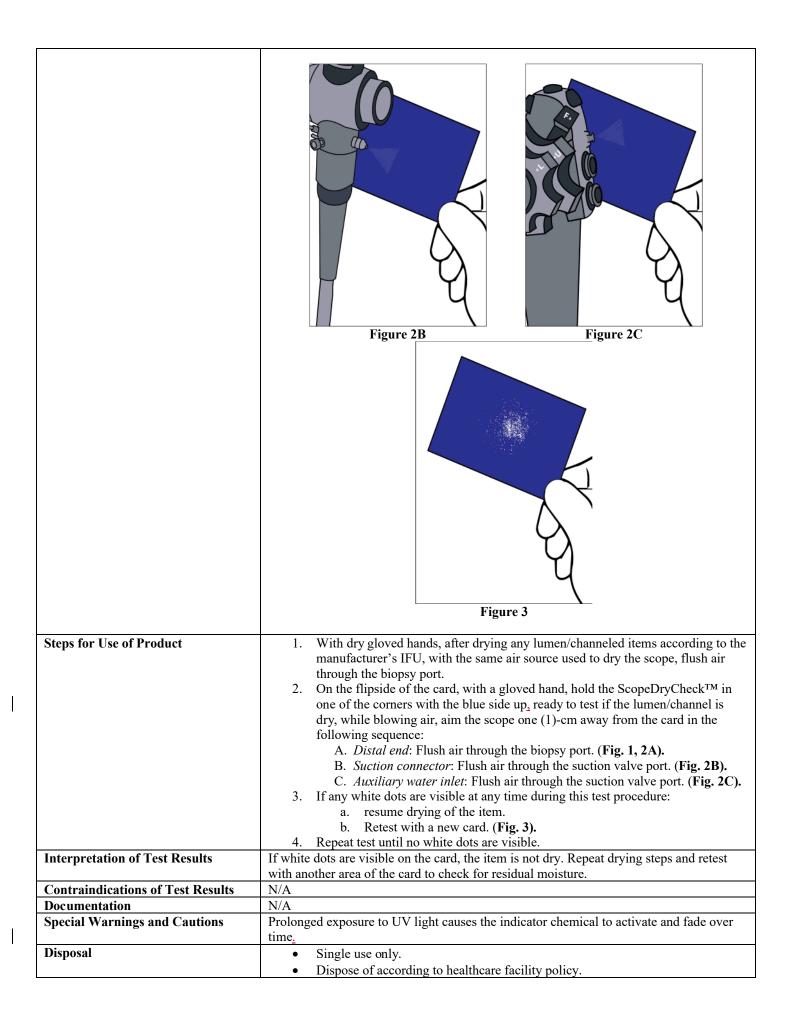

| Instructions for Using Product |                                                                     |  |
|--------------------------------|---------------------------------------------------------------------|--|
| Description of Use(s)          | To test lumens/channels for detectable levels of residual moisture. |  |
| Preparation for Use            | N/A                                                                 |  |
| Diagrams (drawings, pictures)  | Figure 1 Figure 2A                                                  |  |